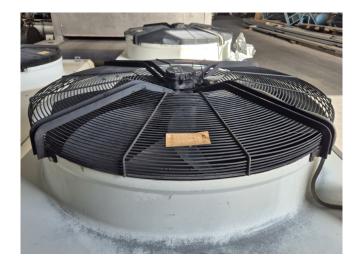

#### Used Helpman HTC 100-122

Used Helpman HTC 100-122 Glycol drycooler. Complete with 2 Ziehl-Abegg fans FE100-NDS.6N.V7 - 50 Hz -0,87/0,49 kW - 430/310 RPM - diameter 1000 mm and a total airflow of 23.800 m<sup>3</sup>/h.