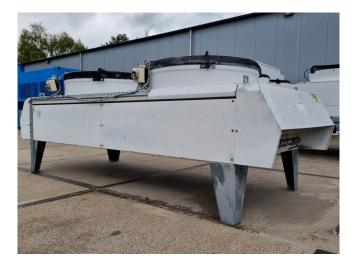

#### Used Helpman HTC 100-122

Used Helpman HTC 100-122 Glycol drycooler. Complete with 2 Ziehl-Abegg fans FE100-NDS.6N.V7 - 50 Hz -0,87/0,49 kW - 430/310 RPM - diameter 1000 mm and a total airflow of 23.800 m<sup>3</sup>/h.