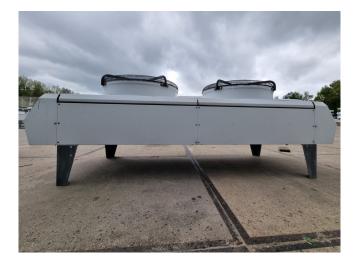

#### Used Helpman HTC 100-122

Used Helpman HTC 100-122 Glycol drycooler. Complete with 2 Ziehl-Abegg fans FE100-NDS.6N.V7 - 50 Hz -0,87/0,49 kW - 430/310 RPM - diameter 1000 mm and a total airflow of 23.800 m<sup>3</sup>/h.