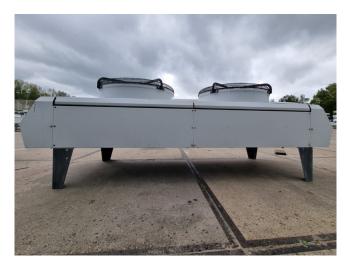

#### Used Helpman HTC 100-122

Used Helpman HTC 100-122 Glycol drycooler. Complete with 2 Ziehl-Abegg fans FE100-NDS.6N.V7 - 50 Hz -0,87/0,49 kW - 430/310 RPM - diameter 1000 mm and a total airflow of 23.800 m<sup>3</sup>/h.