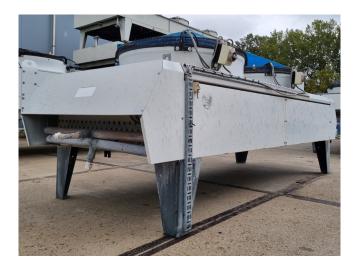

### **Specifications**

| Brand            | Helpman             |
|------------------|---------------------|
| Туре             | HTC 100-122         |
| Product type     | Drycooler           |
| kW               | 134,9*              |
| Number of Fans   | 2                   |
| RPM of the Fans  | 430/310             |
| Refrigerant      | Freon               |
| Air Flow in m³/h | 23.800              |
| diameter fans Ø  | 1000 mm             |
| Surface (m2)     | 219 m²              |
| Sizes            | 3500x1250x1220 mm   |
|                  | (LxWxH)             |
| Remarks          | *Capacity based on  |
|                  | medium in/out       |
|                  | 60°C/40°C and air   |
|                  | temperature of 25°C |
| Stock            | 1                   |
|                  |                     |

#### Used Helpman HTC 100-122

Used Helpman HTC 100-122 Glycol drycooler. Complete with 2 Ziehl-Abegg fans FE100-NDS.6N.V7 - 50 Hz -0,87/0,49 kW - 430/310 RPM - diameter 1000 mm and a total airflow of 23.800 m<sup>3</sup>/h.