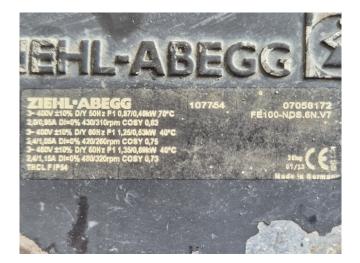

#### Used Helpman HTC 100-122

Used Helpman HTC 100-122 Glycol drycooler. Complete with 2 Ziehl-Abegg fans FE100-NDS.6N.V7 - 50 Hz -0,87/0,49 kW - 430/310 RPM - diameter 1000 mm and a total airflow of 23.800 m<sup>3</sup>/h.