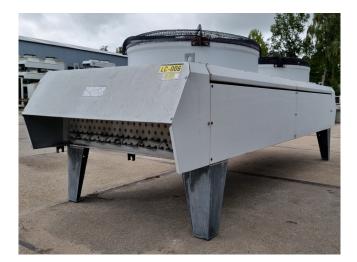

#### Used Helpman HTC 100-122

Used Helpman HTC 100-122 Glycol drycooler. Complete with 2 Ziehl-Abegg fans FE100-NDS.6N.V7 - 50 Hz -0,87/0,49 kW - 430/310 RPM - diameter 1000 mm and a total airflow of 23.800 m<sup>3</sup>/h.